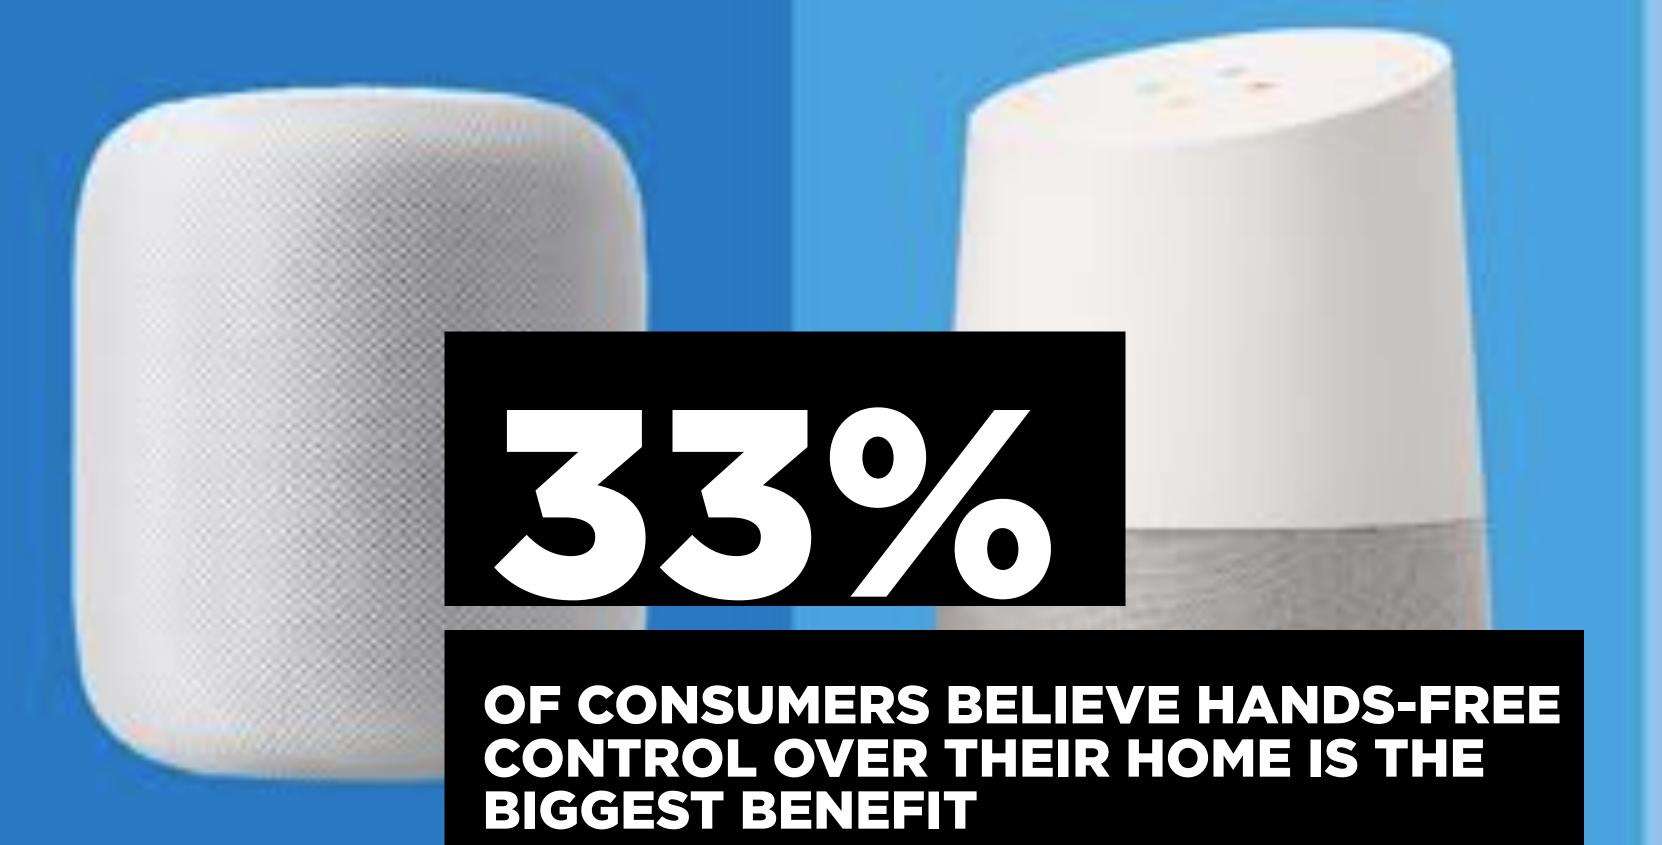

# The simplest way to shop. Just ask.

"Alexa, let's shop,"

OF US INTERNET USERS REGULARLY OR ALWAYS SEARCH FOR VISUAL CONTENT BEFORE MAKING A PURCHASE

## 56.3 million smart speakers to ship in 2018

**IPG MEDIA LAB** 