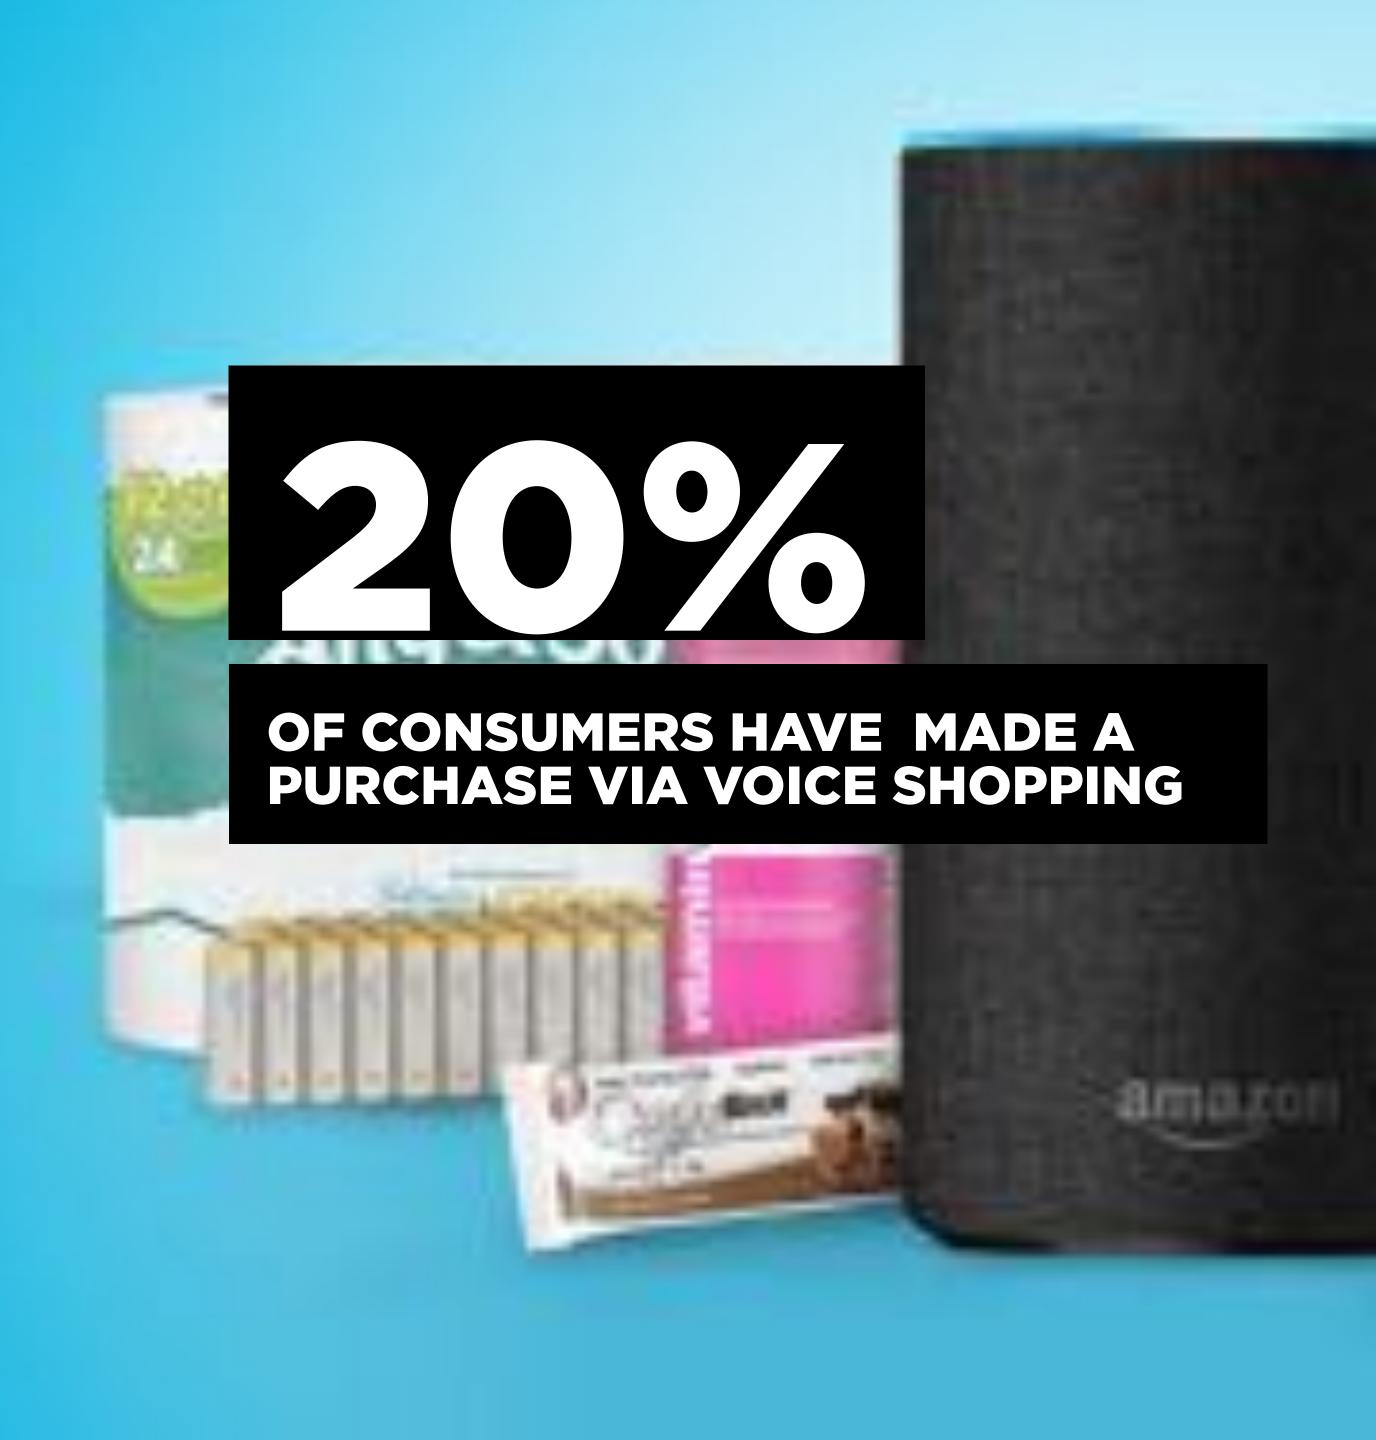

# The simplest way to shop. Just ask.

"Alexa, let's shop,"

OF US INTERNET USERS REGULARLY OR ALWAYS SEARCH FOR VISUAL CONTENT BEFORE MAKING A PURCHASE