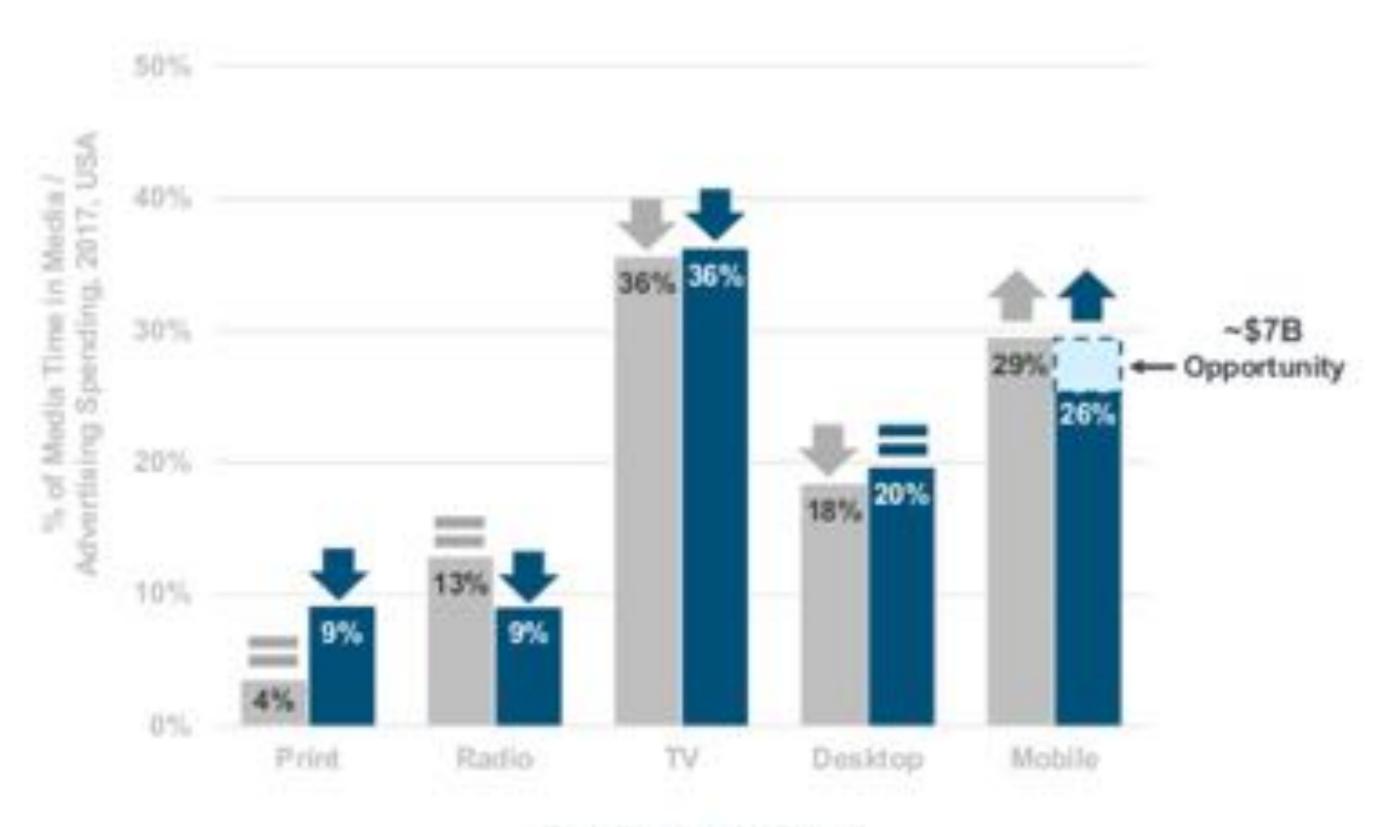

### Advertising \$ = Shift to Usage (Mobile) Continues

#### % of Time Spent in Media vs. % of Advertising Spending

Time Spent Ad Spend